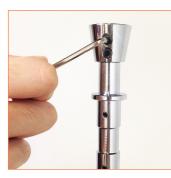

#### Step 3

Remove 2 screws from the T-Shaped hanging pole connector with a 2mm allen wrench as shown.