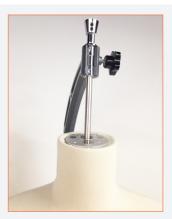

#### Step 6

Install and screw the hanging pole knob until it is tight.

Congratulations! You have successfully installed the replacement T-shaped hanging pole connector.