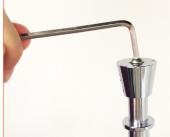

# FORM

#### (v1.0)

# HANGING POLE REPLACEMENT KIT MANUAL

## COMPONENTS IN THE PACKAGE



## INSTALLATION

#### Step 1

Remove 2 screws from hanging pole knob with a 3mm allen wrench.

#### Step 2

Unscrew the top screw with a 4mm allen wrench and remove the Knob.

#### Step 3

Remove 2 screws from the T-Shaped hanging pole connector with a 2mm allen wrench as shown.



#### Step 4

Slot new T-shaped hanging pole connector into the same position as the one just removed.



Screw T-shaped hanging pole connector until it is tight as shown.





#### Step 6

Install and screw the hanging pole knob until it is tight.



Congratulations! You have successfully installed the replacement T-shaped hanging pole connector.