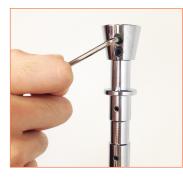

# FORM

#### (v1.0)

# HANGING POLE REPLACEMENT KIT MANUAL

## COMPONENTS IN THE PACKAGE



## INSTALLATION

#### Step 1

Remove 2 screws from hanging pole knob with a 3mm allen wrench.

#### Step 2

Unscrew the top screw with a 4mm allen wrench and remove the Knob.

#### Step 3

Remove 2 screws from the T-Shaped hanging pole connector with a 2mm allen wrench as shown.



#### Step 4

Slot new T-shaped hanging pole connector into the same position as the one just removed.



Screw T-shaped hanging pole connector until it is tight as shown.





#### Step 6

Install and screw the hanging pole knob until it is tight.



Congratulations! You have successfully installed the replacement T-shaped hanging pole connector.