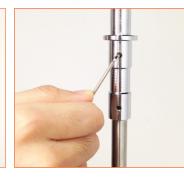

# FORM

#### (v1.0)

# HANGING POLE REPLACEMENT KIT MANUAL

## COMPONENTS IN THE PACKAGE



## INSTALLATION

#### Step 1

Remove 2 screws from hanging pole knob with a 3mm allen wrench.

#### Step 2

Unscrew the top screw with a 4mm allen wrench and remove the Knob.

#### Step 3

Remove 2 screws from the T-Shaped hanging pole connector with a 2mm allen wrench as shown.



#### Step 4

Slot new T-shaped hanging pole connector into the same position as the one just removed.



Screw T-shaped hanging pole connector until it is tight as shown.





#### Step 6

Install and screw the hanging pole knob until it is tight.



Congratulations! You have successfully installed the replacement T-shaped hanging pole connector.