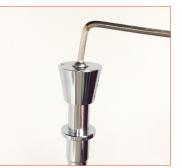

# FORM

#### (v1.0)

# HANGING POLE REPLACEMENT KIT MANUAL

## COMPONENTS IN THE PACKAGE



## INSTALLATION

#### Step 1

Remove 2 screws from hanging pole knob with a 3mm allen wrench.

#### Step 2

Unscrew the top screw with a 4mm allen wrench and remove the Knob.

#### Step 3

Remove 2 screws from the T-Shaped hanging pole connector with a 2mm allen wrench as shown.



#### Step 4

Slot new T-shaped hanging pole connector into the same position as the one just removed.



Screw T-shaped hanging pole connector until it is tight as shown.





#### Step 6

Install and screw the hanging pole knob until it is tight.



Congratulations! You have successfully installed the replacement T-shaped hanging pole connector.