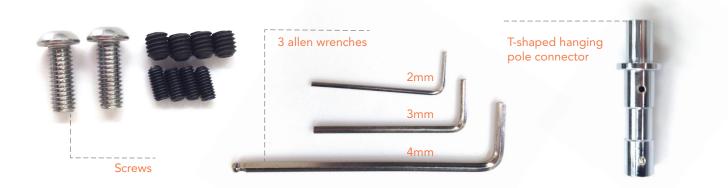

# FORM

#### (v1.0)

# HANGING POLE REPLACEMENT KIT MANUAL

## COMPONENTS IN THE PACKAGE



## INSTALLATION

#### Step 1

Remove 2 screws from hanging pole knob with a 3mm allen wrench.

#### Step 2

Unscrew the top screw with a 4mm allen wrench and remove the Knob.

#### Step 3

Remove 2 screws from the T-Shaped hanging pole connector with a 2mm allen wrench as shown.



#### Step 4

Slot new T-shaped hanging pole connector into the same position as the one just removed.



Screw T-shaped hanging pole connector until it is tight as shown.





#### Step 6

Install and screw the hanging pole knob until it is tight.



Congratulations! You have successfully installed the replacement T-shaped hanging pole connector.