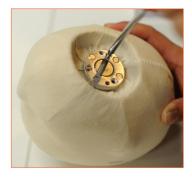

# **HEAD PLATE**

Step 1

Unscrew the screws from the detachable head plate.

Step 2

Remove the defective head plate.

Step 3

Use the new head plate that you have received and follow the same screw holes for assembly.

Step 4

Make sure the 3 screws have been tightened.

Step 5

Unscrew the screw from the detachable neck plate.

Step 6

Remove the defective neck plate.

Step 7

Use the new neck plate that you have received and follow the same screw holes for assembly.