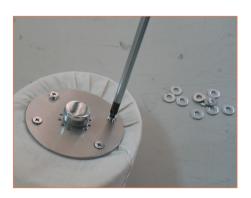

## Step 1

Unscrew the screws from the detachable arm plate and remove the arm plate.

## Step 2

Put the additional washers over the screw holes in order to adjust the distance between the arm attachment piece and the torso piece.