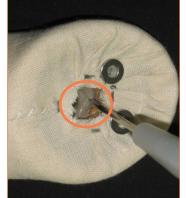

## Step 2

Remove the defective arm plate. Keep the rings in their original position - circled in red colour before reassembling.

### Step 3

Make sure there is nothing in the hole Use the new arm plate that you have (circled in orange) that can affect the arm plate's moving.

received and screw the plate back on.