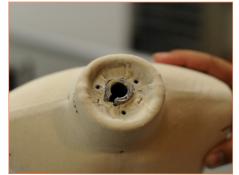

### Step 3

Make sure there is nothing in the hole Use the new arm plate that you have (circled in orange) that can affect the arm plate's moving.

received and screw the plate back on.