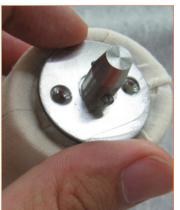

## Step 2

Remove the defective arm plate. Keep the rings in their original position - circled in red colour before reassembling.

### Step 3

Make sure there is nothing in the hole Use the new arm plate that you have (circled in orange) that can affect the arm plate's moving.

received and screw the plate back on.