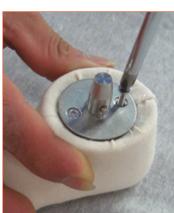

screw the plate back on.





# **HEAD PLATE**

Step 1

Unscrew the screws from the detachable head plate.

Step 2

Remove the defective head plate.

Step 3

Use the new head plate that you have received and follow the same screw holes for assembly.

Step 4

Make sure the 3 screws have been tightened.









Step 5

Unscrew the screw from the detachable neck plate.

Step 6

Remove the defective neck plate.

Step 7

Use the new neck plate that you have received and follow the same screw holes for assembly.







# **FOOT PLATE**

Step 1

Unscrew the foot plate screws from the foot.

Step 2

Replace the foot plate with a new one.

Step 3

Slot the new foot plate into the same position as the one just removed.

Step 4

Use the same screws and screw the foot plate until it is tight.











# **WASHERS**

## Step 1

Unscrew the screws from the detachable arm plate and remove the arm plate.



## Step 2

Put the additional washers over the screw holes in order to adjust the distance between the arm attachment piece and the torso piece.



## Step 3

Install the arm plate back to the armhole and make sure the 4 screws have been tightened.