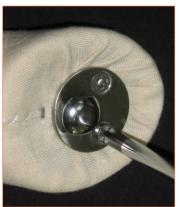

## Step 1

Unscrew the screws from the detachable arm plate and remove the arm plate.

## Step 2

Put the additional washers over the screw holes in order to adjust the distance between the arm attachment piece and the torso piece.

## Step 3

Install the arm plate back to the armhole and make sure the 4 screws have been tightened.