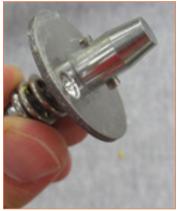

# Step 2

Unscrew the leg metal plate. Make sure you remember the angle that the metal knob circled in orange.

# Step 3

Use the new leg plate you have received and screw the plate back on.