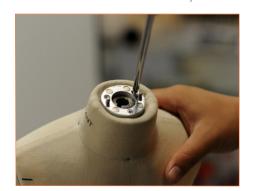

# **ARM PLATE**

Unscrew the screws from the detachable arm plate.

## Step 2

Remove the defective arm plate. Keep the rings in their original position - circled in red colour before reassembling.

### Step 3

Make sure there is nothing in the hole Use the new arm plate that you have (circled in orange) that can affect the arm plate's moving.

received and screw the plate back on.