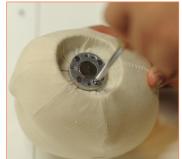

## Step 2

Remove the defective arm plate. Keep the rings in their original position - circled in red colour before reassembling.

### Step 3

Make sure there is nothing in the hole Use the new arm plate that you have (circled in orange) that can affect the arm plate's moving.

received and screw the plate back on.