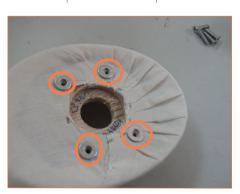

## Step 2

Remove the defective arm plate. Keep the rings in their original position - circled in red colour before reassembling.

### Step 3

Make sure there is nothing in the hole Use the new arm plate that you have (circled in orange) that can affect the arm plate's moving.

received and screw the plate back on.