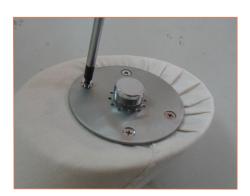

## Step 3

Install the arm plate back to the armhole and make sure the 4 screws have been tightened.