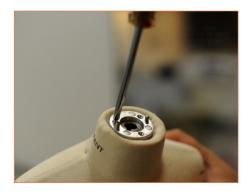

### Step 3

Make sure there is nothing in the hole Use the new arm plate that you have (circled in orange) that can affect the arm plate's moving.

received and screw the plate back on.