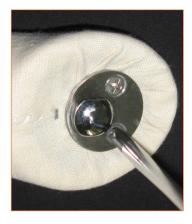

# **ARM PLATE**

Unscrew the screws from the detachable arm plate.

## Step 2

Remove the defective arm plate. Keep the rings in their original position - circled in red colour before reassembling.

### Step 3

Make sure there is nothing in the hole Use the new arm plate that you have (circled in orange) that can affect the arm plate's moving.

received and screw the plate back on.