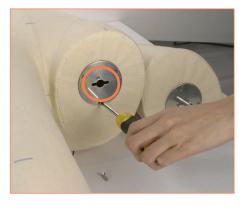

# **ARM PLATE**

Unscrew the screws from the detachable arm plate.

## Step 2

Remove the defective arm plate. Keep the rings in their original position - circled in red colour before reassembling.

### Step 3

Make sure there is nothing in the hole Use the new arm plate that you have (circled in orange) that can affect the arm plate's moving.

received and screw the plate back on.