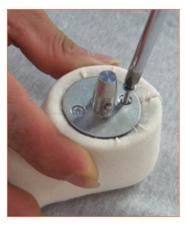

### Step 1

Lie the AlvaForm flat on a table. Unscrew the screws from the detachable leg piece. Remember the angle of the slot (circled in orange).

# Step 2

Unscrew the leg metal plate. Make sure you remember the angle that the metal knob circled in orange.

# Step 3

Use the new leg plate you have received and screw the plate back on.