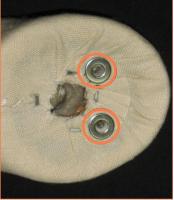

### Step 1

Lie the AlvaForm flat on a table. Unscrew the screws from the detachable leg piece. Remember the angle of the slot (circled in orange).

# Step 2

Unscrew the leg metal plate. Make sure you remember the angle that the metal knob circled in orange.