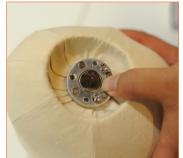

# **ARM PLATE**

Unscrew the screws from the detachable arm plate.

## Step 2

Remove the defective arm plate. Keep the rings in their original position - circled in red colour before reassembling.