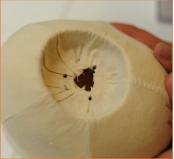

# **HEAD PLATE**

Step 1

Unscrew the screws from the detachable head plate.

Step 2

Remove the defective head plate.

Step 3

Use the new head plate that you have received and follow the same screw holes for assembly.

Step 4

Make sure the 3 screws have been tightened.

Step 5

Unscrew the screw from the detachable neck plate.

Step 6

Remove the defective neck plate.

Step 7

Use the new neck plate that you have received and follow the same screw holes for assembly.